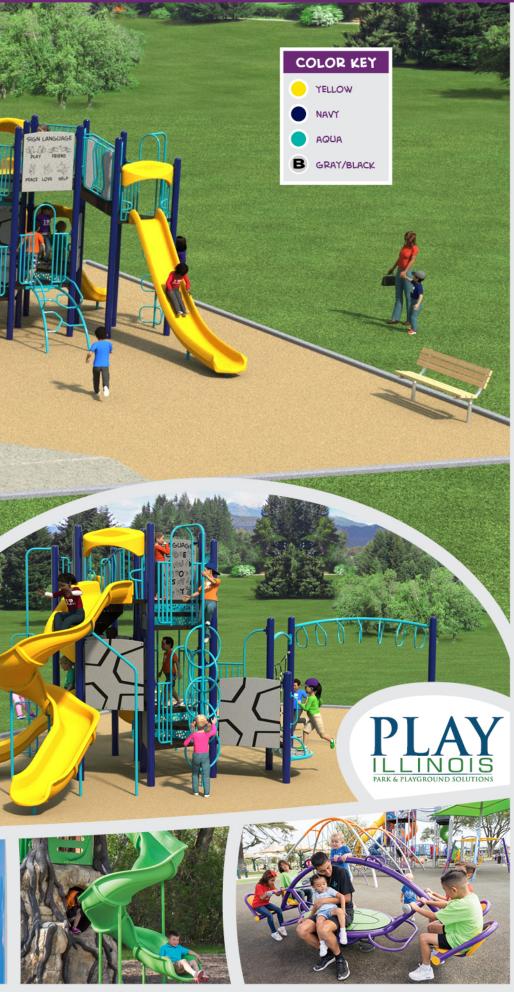

# Balstrode & Erickson Parks – Play Illinois (Burke)

In order to expedite build and ship times, we are asking the board to consider this playground equipment purchase in December of 2022. Upland Design has completed the design of Balstrode and Erickson playgrounds using Burke equipment. Equipment is being purchased through Sourcewell cooperative purchasing program that competitively bids equipment on behalf of its members. After the Sourcewell discount, the total cost of all equipment is \$113,301.29 in which the District received a savings of 10% (\$13,387.80), in addition to an additional courtesy discount (\$10,765.20). A Resolution including playground renderings and equipment cost is included in this Board packet.

Staff Recommendation: Approve Resolution 22-30 authorizing purchase of playground equipment for Balstrode and Erickson Parks from Play Illinois, LLC of Westmont, IL.