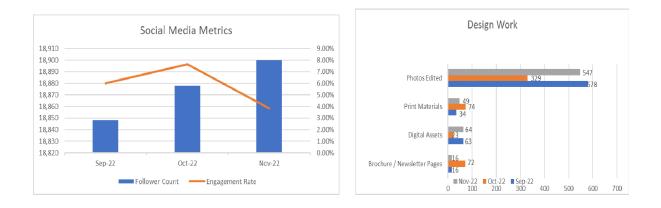

### **Statistics**

- 37 refunds were processed
- 14 business support tickets were completed
- 92 technology support tickets were completed