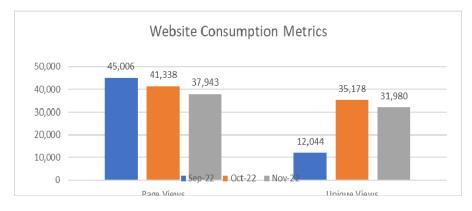

#### Aquatics

Pelican Harbor began fall hours consisting of the following. See the website for fall hours.

Daily admissions for 2022 has currently exceeded budget by grossing over \$564,000 in revenue. The budgeted amount for year-end, 2022 is \$522,380.

There was a total of 61 new Pelican Harbor Annual Aquatic Memberships sold for the month of October, bringing the annual total to 1,111 Annual Aquatic Memberships. The October new memberships exceeded the budgeted of 32.

# **Operations**

- Pelican Harbor began fall hours consisting of the following:
  - Open swim offerings:
    - Monday, Friday 4-8pm,
    - Wednesday, Friday 8am-11am
    - Saturday, Sunday 12pm-5pm
  - Lap swim fall hours:
    - Monday, 5am-5pm
    - Tuesday-Friday, 5am-9pm
    - Saturday & Sunday, 7am-5pm
- Daily admissions brought in \$3,732 for the month of November.
- Pelican Harbor will be open on the following days off school for open swim from 12-8pm: December 21-23, December 26-December 30
- Pelican Harbor will be open December 24 and December 31 from 7am to 12pm, and closed December 25.
- Daily admissions for 2022 has currently exceeded budget by grossing \$567,843.00 in revenue. The budgeted amount for year-end, 2022 is \$522,380.00.

# **Rentals and Memberships**

- Birthday Parties and Private Rentals total for November:
  - o Birthday Parties: 33 parties/699 participants
  - Private Rentals: 8 rentals/432 participants
  - o Group Outings: 6 groups/155 participants
- There was a total of 51 new Pelican Harbor Annual Aquatic Memberships for the month of November, with a total of 1,082 Annual Aquatic Memberships. The November new memberships were behind what was budgeted which was 66.
- Bolingbrook High School Boys Swim Team started in November. This is the second year BHS is using the indoor pelican harbor pool for practice.