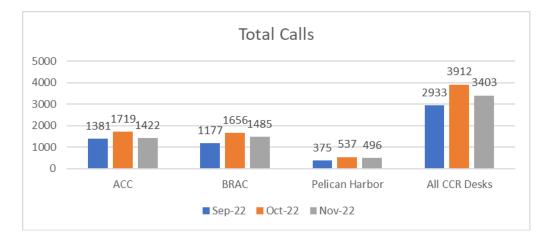

OMER CARE**

# **Bolingbrook Park District Marketing Initiatives**

# Lifestyles Holiday Mailing

 The marketing and fitness teams partnered together to mail out Holiday cards to all Lifestyles members. The card shows appreciation to our current members and offers a free trial for a friend. Members love receiving these cards every year and are a great way to showcase the personality of our team. The mailing is scheduled to go out December 16.

# Summer Bookings of Private Rentals for Pelican Harbor

 Demand for summer private rentals at Pelican Harbor are at an all-time high. Private rentals will be available January- February for residents of Bolingbrook. Nonresidents will be able to book private rentals beginning in March.







**Bolingbrook Park District Customer Care Initiatives** 





# BOUGHTON RIDGE GOLF COURSE & ASHBURYS







| 2022                            | 2022         | 2022         |         |         | YTD         | YTD         |        | Prior Year  | 2022 vs.    |
|---------------------------------|--------------|--------------|---------|---------|-------------|-------------|--------|-------------|-------------|
| <b>November Preliminary</b>     | Month Actual | Month Budget | Var     | %       | 2022 Actual | 2022 Budget | %      | 2021        | 2021 Actual |
| Golf Greens Fees/League Revenue | \$15,523     | \$20,237     | -4,714  | -30.4%  | \$416,528   | \$413,004   | 0.8%   | \$408,785   | 1.9%        |
| Riding Cart Revenue             | \$3,356      | \$5,690      | -2,334  | -69.5%  | \$112,752   | \$116,551   | -3.4%  | \$113,907   | -1.0%