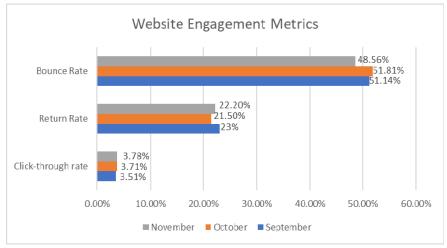

to bring their binoculars and cameras!

# **MARKETING AND CUSTOMER CARE**

# **Bolingbrook Park District Marketing Initiatives**

# Lifestyles Holiday Mailing

 The marketing and fitness teams partnered together to mail out Holiday cards to all Lifestyles members. The card shows appreciation to our current members and offers a free trial for a friend. Members love receiving these cards every year and are a great way to showcase the personality of our team. The mailing is scheduled to go out December 16.

# Summer Bookings of Private Rentals for Pelican Harbor

 Demand for summer private rentals at Pelican Harbor are at an all-time high. Private rentals will be available January- February for residents of Bolingbrook. Nonresidents will be able to book private rentals beginning in March.







**Bolingbrook Park District Customer Care Initiatives** 





# BOUGHTON RIDGE GOLF COURSE & ASHBURYS







| 2022                            | 2022         | 2022         |         |         | YTD         | YTD         |        | Prior Year  | 2022 vs.    |
|---------------------------------|--------------|--------------|---------|---------|-------------|-------------|--------|-------------|-------------|
| <b>November Preliminary</b>     | Month Actual | Month Budget | Var     | %       | 2022 Actual | 2022 Budget | %      | 2021        | 2021 Actual |
| Golf Greens Fees/League Revenue | \$15,523     | \$20,237     | -4,714  | -30.4%  | \$416,528   | \$413,004   | 0.8%   | \$408,785   | 1.9%        |
| Riding Cart Revenue             | \$3,356      | \$5,690      | -2,334  | -69.5%