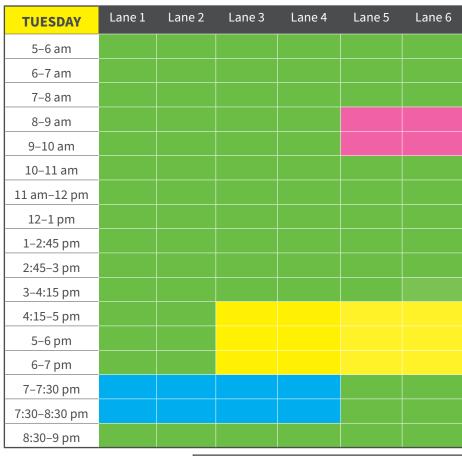

| THURSDAY     | Lane 1 | Lane 2 | Lane 3 | Lane 4 | Lane 5 | Lane 6 |
|--------------|--------|--------|--------|--------|--------|--------|
| 5–6 am       |        |        |        |        |        |        |
| 6–7 am       |        |        |        |        |        |        |
| 7–8 am       |        |        |        |        |        |        |
| 8–9 am       |        |        |        |        |        |        |
| 9–10 am      |        |        |        |        |        |        |
| 10–11 am     |        |        |        |        |        |        |
| 11 am-12 pm  |        |        |        |        |        |        |
| 12–1 pm      |        |        |        |        |        |        |
| 1–2:45 pm    |        |        |        |        |        |        |
| 2:45–3 pm    |        |        |        |        |        |        |
| 3–4:15 pm    |        |        |        |        |        |        |
| 4:15–5 pm    |        |        |        |        |        |        |
| 5–6 pm       |        |        |        |        |        |        |
| 6–7 pm       |        |        |        |        |        |        |
| 7–7:30 pm    |        |        |        |        |        |        |
| 7:30-8:30 pm |        |        |        |        |        |        |
| 8:30-9 pm    |        |        |        |        |        |        |