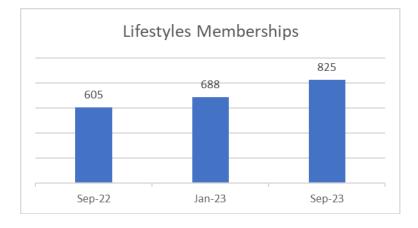

### Fitness

- September recorded 53 memberships: 36 new memberships and 17 renewals.
- Lifestyles Fitness recorded 4,409 visits to the fitness center and 2,677 group fitness visits for a total of 7,086, which is 1,973 more visits than September of 2022.
- In total, year-to-date, Lifestyles has 825 members. Tours and promotions through the end of the 2023 year should help increase this number.
- Lifestyles membership totals (825) has exceeded the year end projection 824 memberships. The year-end projection is right on pace with current projections.