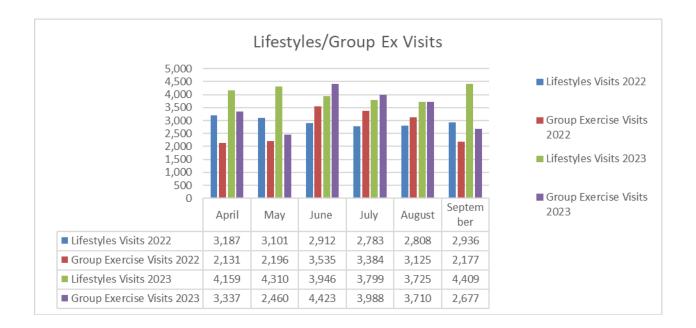

### Fitness

- September recorded 53 memberships: 36 new memberships and 17 renewals.
- Lifestyles Fitness recorded 4,409 visits to the fitness center and 2,677 group fitness visits for a total of 7,086, which is 1,973 more visits than September of 2022.
- In total, year-to-date, Lifestyles has 825 members. Tours and promotions through the end of the 2023 year should help increase this number.
- Lifestyles membership totals (825) has exceeded the year end projection 824 memberships. The year-end projection is right on pace with current projections.

### **Group** Fitness

- September recorded 2,677 group fitness visits for the month which represents 38% of our total visits for Lifestyle!
  - Virtual classes recorded 136 participants in the month.
  - Water aerobics recorded 613 participants in the month of September, which makes up 23% of the total group exercise visits.