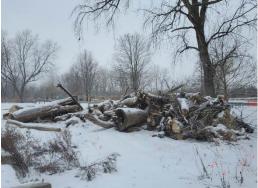

### Hidden Lakes Cleanup

• The pipe that had been supplying water to Hidden Lakes from Elmhurst Chicago Stone Quarry, crossing over the DuPage River, has been removed. Staff has cleaned up all of the washed-up debris on the bank of Hidden Lakes, and has hauled it away from the area.

Feed pipe removal from DuPage River at Hidden Lakes