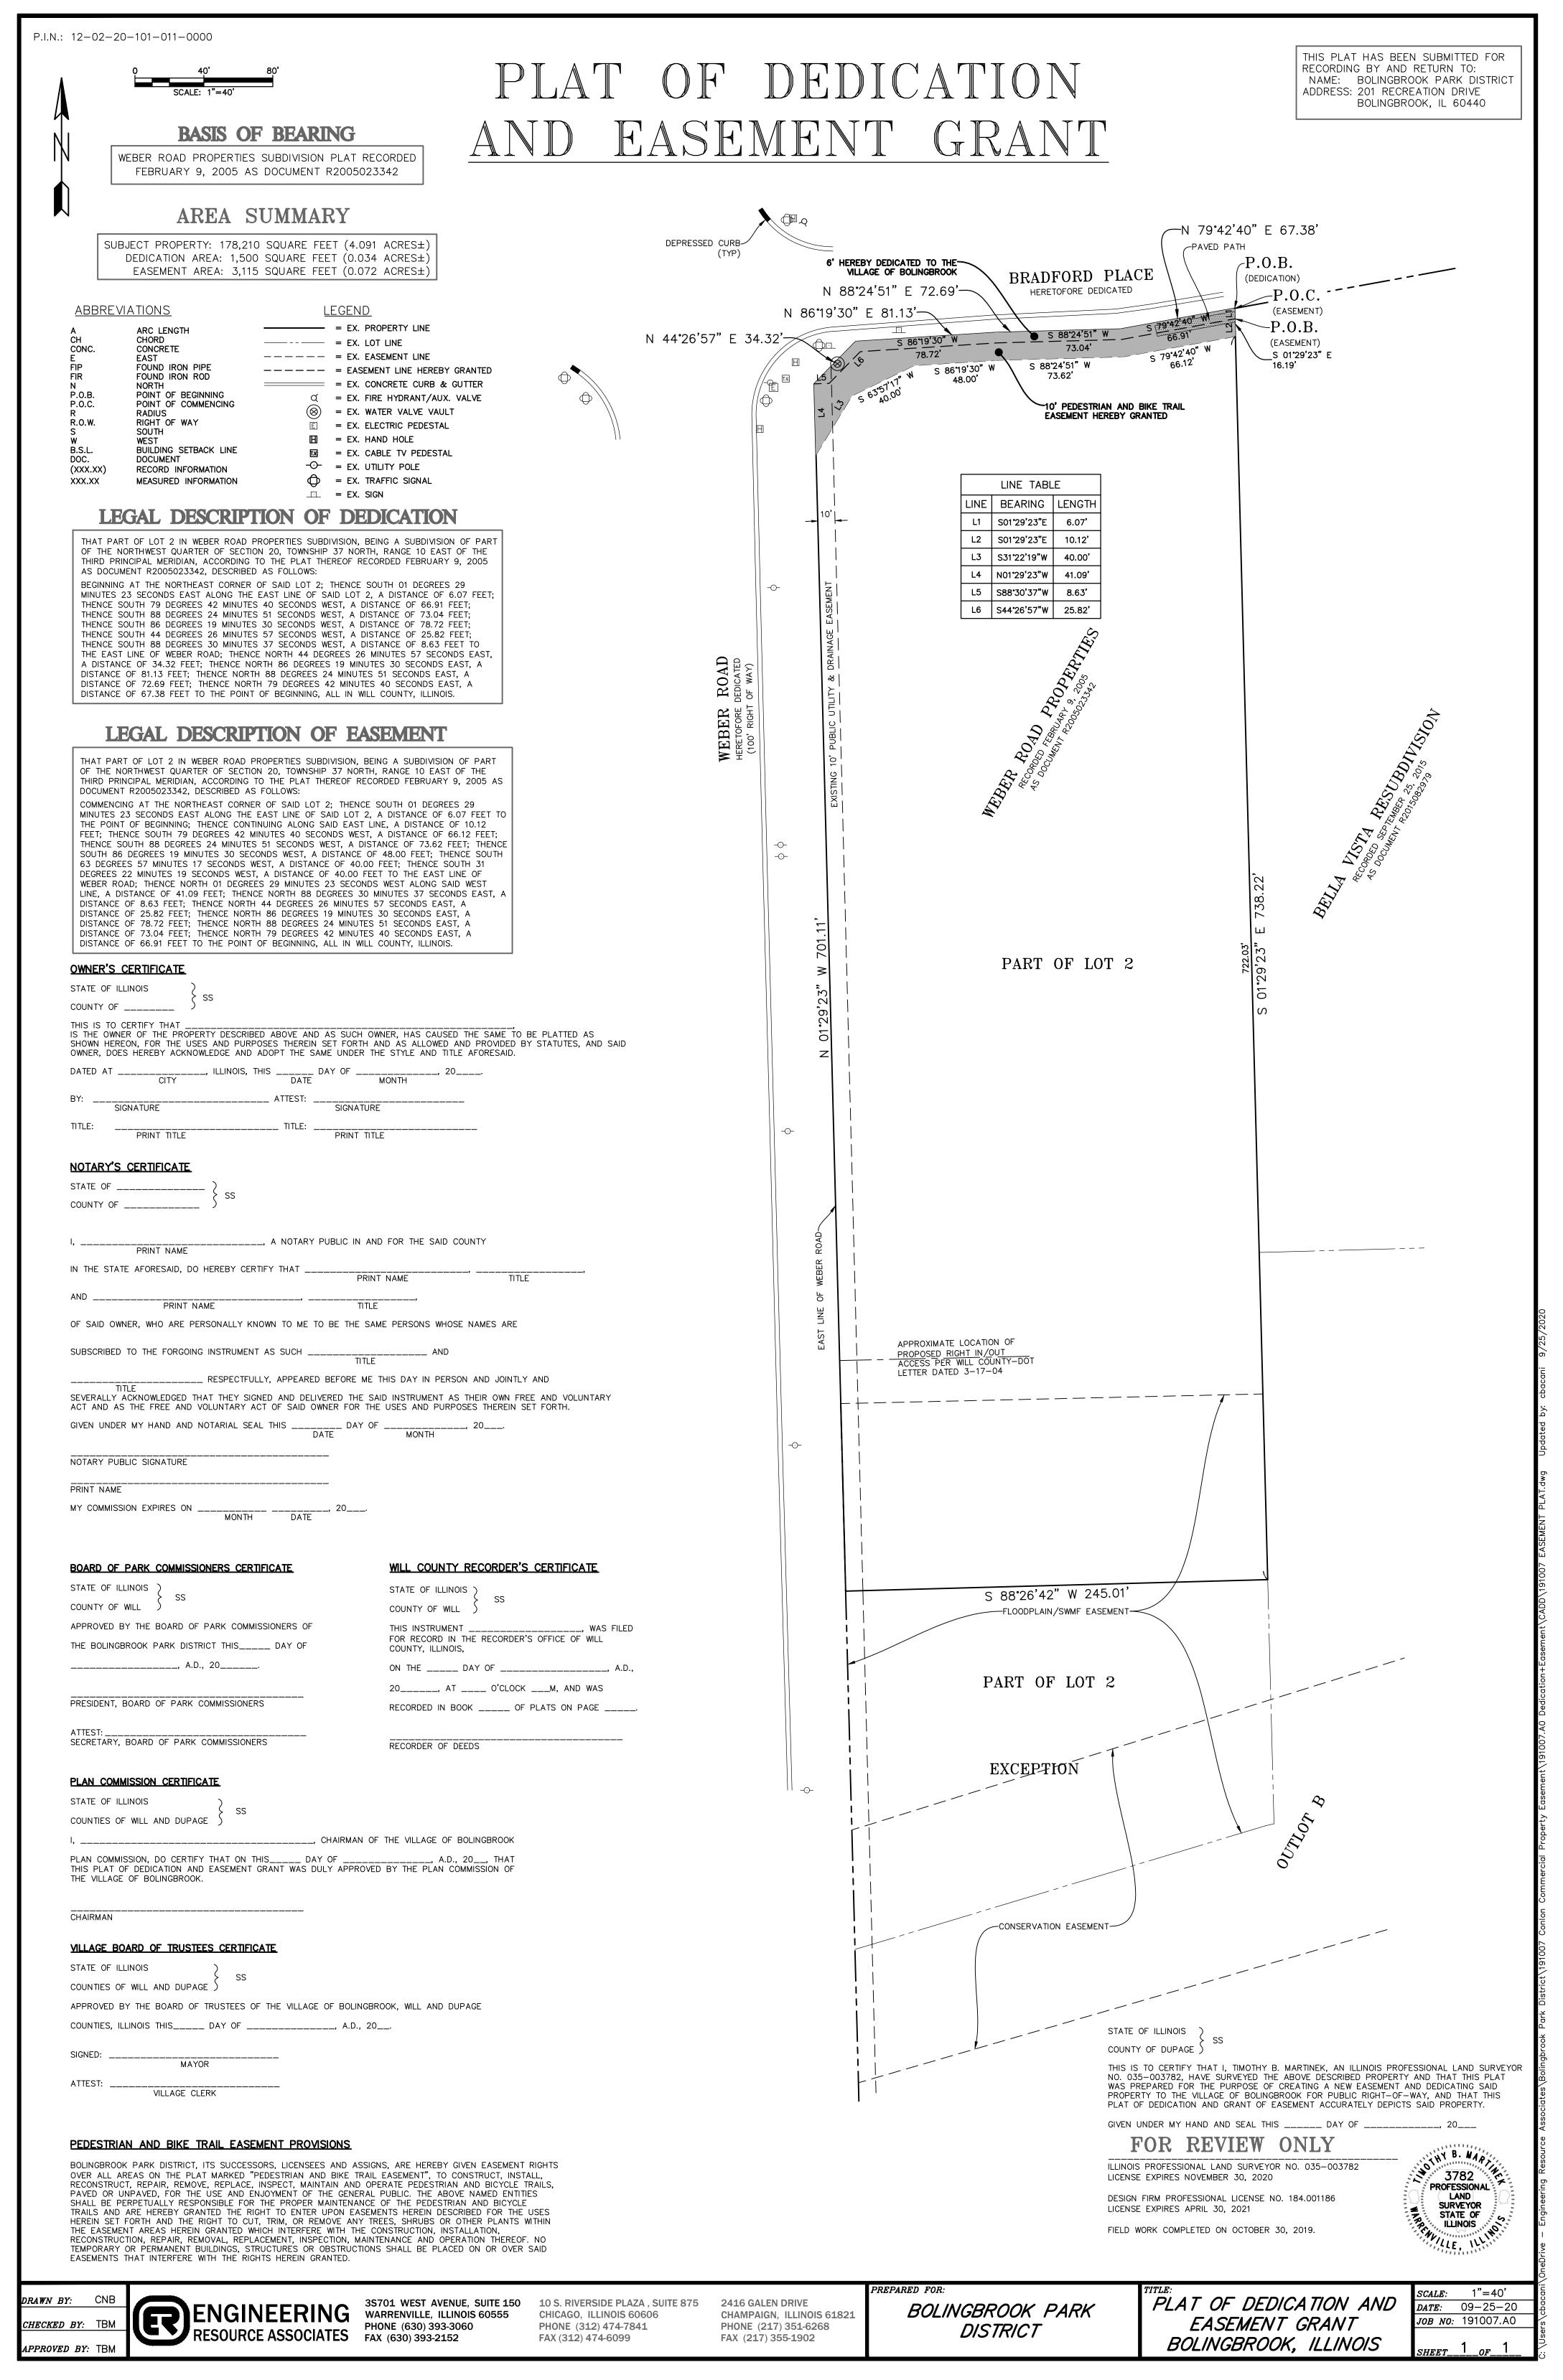

### Easement for Bike Trail

As part of the 2018 Referendum, the bike path between Weber and Veterans Parkway at Bradford will be completed. Superintendent of Projects and Planning, Chris Corbett has been working with the Village, County, and several businesses to obtain the necessary easements for connection.

- Hartz Homes at Bella Vista was required through Construction documents to install a bike trail from their property along Bradford Place to the ROW intersection at Weber Road and Bradford Place.
- Hartz Homes asked Village / Park District to obtain the proper Easements as they were unable to obtain from the Commercial Property owner (Stahelin Commercial – formerly Conlon Commercial).
- After a year-long back and forth with Stahelin and their Engineers, a formal Easement has been verbally approved by Stahelin for the installation of a 10' wide asphalt bike trail that will connect with existing trails at Bella Vista to the intersection of Weber Road and Bradford.
- The Easement includes the 10' bike / pedestrian easement and dedicated 6' ROW to the Village of Bolingbrook for parkway trees, etc.
- The Park District is communicating with Hartz Homes & the Village of Bolingbrook for recapture costs associated with obtaining appropriate easement.

Staff Recommendation: Approve Resolution 21-02 requesting Easement from Stahelin Commercial for the installation of bike path.

### RESOLUTION APPROVING CONVEYANCE OF EASEMENT TO THE BOLINGBROOK PARK DISTRICT (SOUTHEAST CORNER OF WEBER ROAD AND HASSERT/BRADFORD PLACE IN BOLINGBROOK, ILLINOIS)

### RESOLUTION APPROVING CONVEYANCE OF EASEMENT TO THE BOLINGBROOK PARK DISTRICT (SOUTHEAST CORNER OF WEBER ROAD AND HASSERT/BRADFORD PLACE IN BOLINGBROOK, ILLINOIS)

WHEREAS, the Bolingbrook Park District ("Park District") is a duly organized unit of local government organized and operating under the Constitution and laws of the State of Illinois; and

WHEREAS, Platinum Development LLC ("Owner") is the owner of certain real estate (PIN: 12-02-20-101-011-0000) located in Weber Road Properties Subdivision ("Property"); and

WHEREAS, the Park District desires to obtain a perpetual pedestrian and bike trail easement from the Owner at the southeast corner of Weber Road and Hassert/Bradford Place in Bolingbrook, Illinois for the purpose of constructing, installing, reconstructing, repairing, removing, replacing, inspecting, maintaining and operating pedestrian and bicycle trails, paved or unpaved, for the use and enjoyment of the general public in, upon, under, along and across a portion of the Property; and