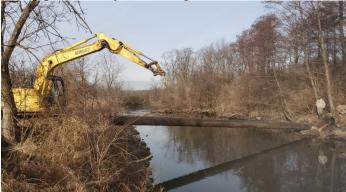

### Hidden Lakes Cleanup

• The pipe that had been supplying water to Hidden Lakes from Elmhurst Chicago Stone Quarry, crossing over the DuPage River, has been removed. Staff has cleaned up all of the washed-up debris on the bank of Hidden Lakes, and has hauled it away from the area.

Feed pipe removal from DuPage River at Hidden Lakes