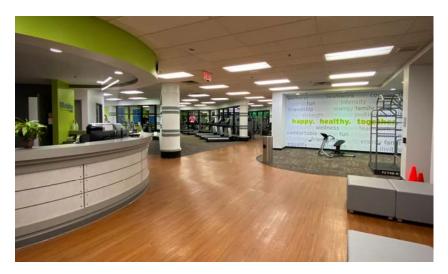

### Fitness Center Transformation

• The transformation of the fitness center is near completion. The Buildings Team completed painting and are finishing the Aerobics room now.

### **Completion of Bolingbrook Recreation & Aquatic Complex Graphics**

- To provide the finishing touches as the renovation project nears completion, the following graphics were installed:
- A-frames with advertisements hung in the aquatics lobby and in all the locker rooms
- Large wave down the new hallway to tie in with the lobby and guide the way to the pool
- Three information centers were installed in the following locations
  - o New hallway near multi-purpose room
  - Main lobby to replace old wooden flyer rack
  - In the new entrance to Pelican Harbor
- Word walls in both the main lobby and the fitness center to further tie in the branding of our facilities and the park district