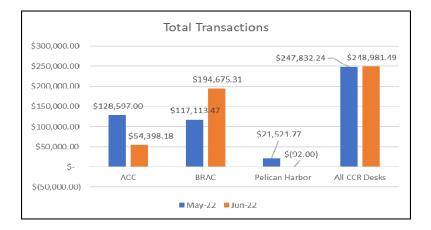

**Marketing** – Commissioner McVey reported:

- Mary Voss, Marketing Department Intern, is wrapping up the development of a selfie station at Pelican Harbor. This station will encourage families and teens to take photos and share them on social media. The station is planned to be completed by July.
- A Pelican Harbor Scavenger Hunt will also be introduced in July. This in-the-park adventure will provide a fun activity for visitors to complete while at Pelican Harbor. Visitors will need to find where all the Parkie's are hiding throughout the park in order to receive a prize. The Parkie's will move locations each month for a new opportunity to win a prize.
- Second interviews are taking place for the new Customer Care Assistant. We hope to have the new assistant in place by July 1.
- The Customer Care team has seen a tremendous increase in transactions at the front desk. Staffing has been increased to two customer care representatives at the BRAC and ACC desks during peak times to serve customers.