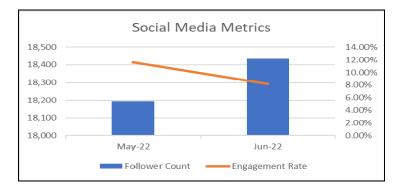

#### June 2023 Content Marketing Data

The bounce rate for the website continues to be where it expected for the summer. Pelican Harbor traffic account for over 80% of the website traffic. This is normal for the summer months as well. Our social metrics show that we are growing in our followers for the month, but our engagement rate dropped. Most of our posts have been promotional during the month of June. We will focus on mixing in more photos, which usually boosts our engagement rate. The good news is our page content clicks increased from 10,154 to 20,141 for the month of June. This is an important metric because people are going to the website from Facebook for more information. Our email open rate continues to trend 5% over industry average and our click rate is 3% over industry average.