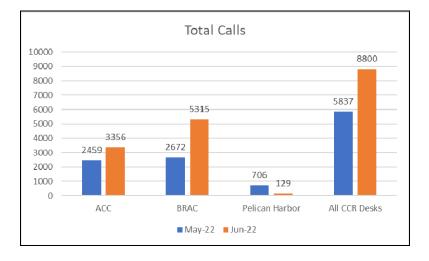

**Marketing** – Commissioner McVey reported:

- Mary Voss, Marketing Department Intern, is wrapping up the development of a selfie station at Pelican Harbor. This station will encourage families and teens to take photos and share them on social media. The station is planned to be completed by July.
- A Pelican Harbor Scavenger Hunt will also be introduced in July. This in-the-park adventure will provide a fun activity for visitors to complete while at Pelican Harbor. Visitors will need to find where all the Parkie's are hiding throughout the park in order to receive a prize. The Parkie's will move locations each month for a new opportunity to win a prize.
- Second interviews are taking place for the new Customer Care Assistant. We hope to have the new assistant in place by July 1.
- The Customer Care team has seen a tremendous increase in transactions at the front desk. Staffing has been increased to two customer care representatives at the BRAC and ACC desks during peak times to serve customers.