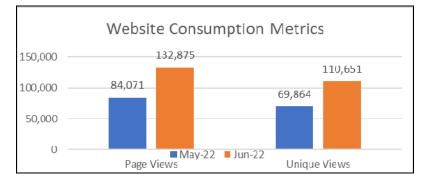

#### June 2023 Content Marketing Data

The bounce rate for the website continues to be where it expected for the summer. Pelican Harbor traffic account for over 80% of the website traffic. This is normal for the summer months as well. Our social metrics show that we are growing in our followers for the month, but our engagement rate dropped. Most of our posts have been promotional during the month of June. We will focus on mixing in more photos, which usually boosts our engagement rate. The good news is our page content clicks increased from 10,154 to 20,141 for the month of June. This is an important metric because people are going to the website from Facebook for more information. Our email open rate continues to trend 5% over industry average and our click rate is 3% over industry average.