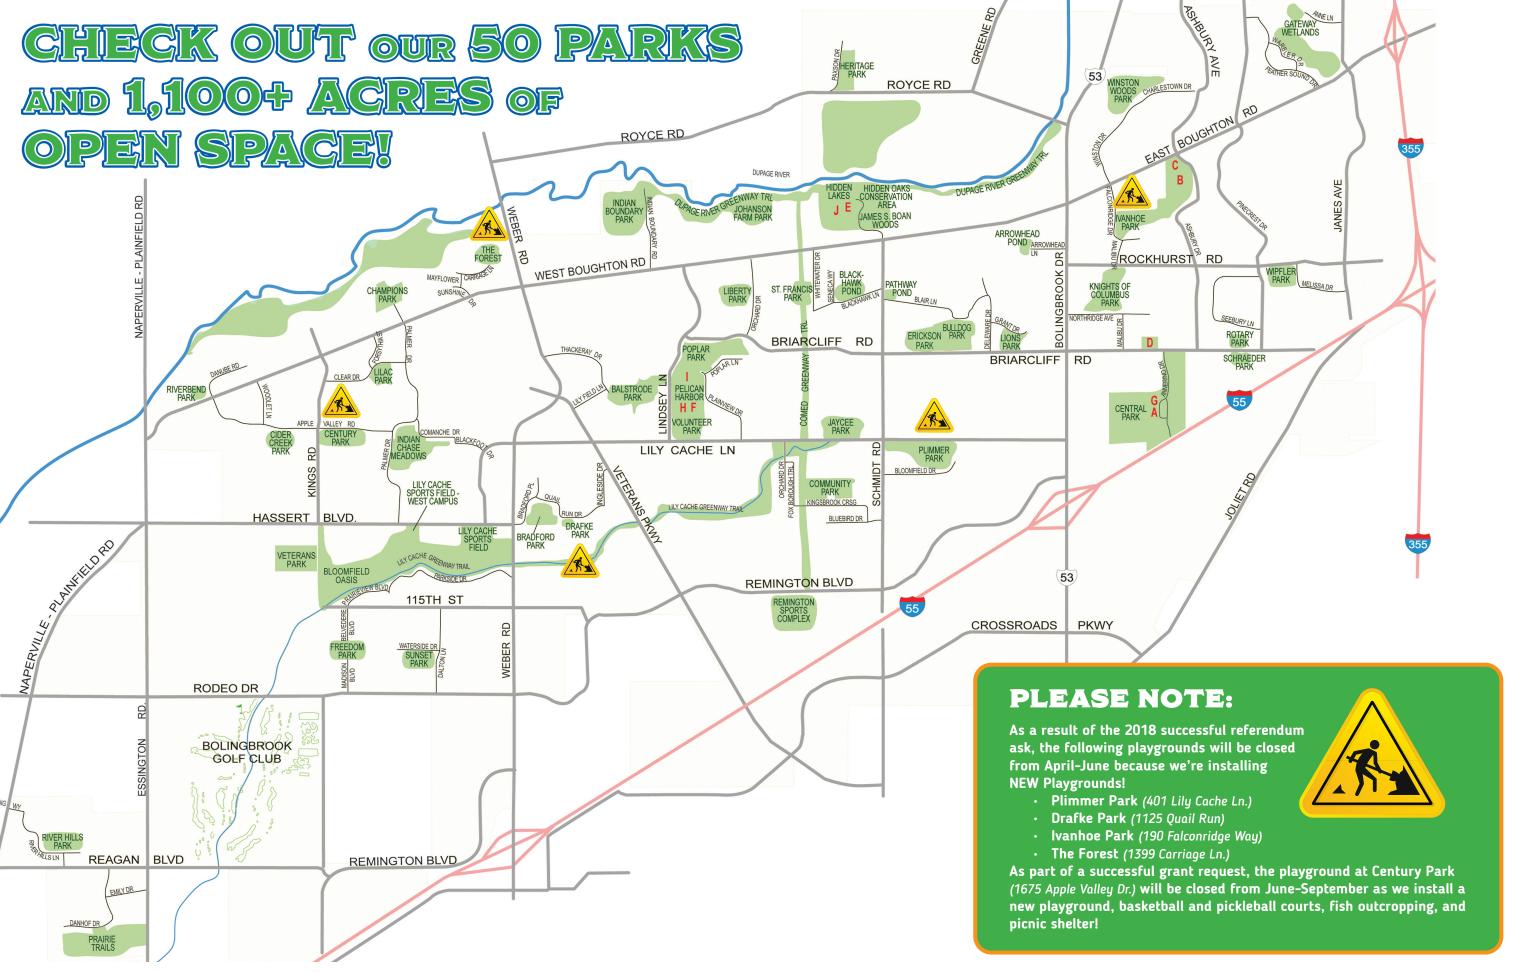

| BOLINGBROOK PARKS                                                         |             |             |                   |               |                   |                   |                |                |               | aved)                       |               |             |               |                   |            |                |         |            |            |             |
|---------------------------------------------------------------------------|-------------|-------------|-------------------|---------------|-------------------|-------------------|----------------|----------------|---------------|-----------------------------|---------------|-------------|---------------|-------------------|------------|----------------|---------|------------|------------|-------------|
| ఉ = Disability Accessible                                                 |             |             | ts                |               | rts               | <u>=</u>          |                |                |               | Volleyball (S=sand P=paved) |               |             |               | _                 |            |                |         |            |            |             |
| ∴= Lighted Facilities                                                     | ns          | 8           | Pickelball Courts | rts           | Basketball Courts | Baseball/Softball | spl            | ple            | spl           | S=sar                       | (e)           |             | S             | Pavillion/Shelter |            | ng             |         | တ္ဆ        |            |             |
| ♦= Port-o-let                                                             | ssio        | onno        | pall (            | Cou           | tball             | all/S             | t Fie          | all Fie        | r Fie         | ) llec                      | Hoch          | g Lot       | Table         | lS/uc             | mod        | Ĭ<br>Ĭ         | _ n     | shoe       | Park       |             |
| <b>z</b> = Zipline                                                        | Concessions | Playgrounds | ckell             | Tennis Courts | aske              | aseb              | Cricket Fields | Football Field | Soccer Fields | olley                       | Roller Hockey | Parking Lot | Picnic Tables | avillic           | Restroom   | Biking, Hiking | Fishing | Horseshoes | Skate Park | Acres       |
|                                                                           | ŏ           | <u>a</u>    | ä                 | μ <u>μ</u>    | ä                 | ä                 | ō              | Γ.             | о́            | Š                           | ğ             | ď           | <u>a</u>      | 4                 | ~          | Bi             | ΙŒ      | Ĭ          | ऊ          |             |
| Arrowhead Pond 349 W. Robinhood Way                                       |             |             |                   |               |                   |                   |                |                |               |                             |               |             | •             |                   |            |                | •       |            |            | 3.4         |
| Balstrode Park 181 Thackeray Drive                                        |             | ė           |                   |               |                   |                   | •              |                | •             |                             |               | ě           | •             | ىق                | •          | ىق             |         |            |            | 6.2         |
| Blackhawk Pond 600 Blackhawk Lane                                         |             | •           |                   |               |                   |                   |                |                |               |                             |               |             | •             |                   |            |                | •       |            |            | 3.3         |
| Bloomfield Oasis 1614 Prairieview Blvd                                    |             | Ġ           |                   |               |                   |                   |                |                |               |                             |               |             | ė             |                   |            | •              | •       |            |            | 1           |
| Bradford Park 490 Bradford Place                                          |             | Ġ           |                   |               |                   |                   |                |                |               |                             |               |             | •             |                   |            |                | •       |            |            | 6.8         |
| Bulldog Park 351 Blair Lane                                               | ė           |             |                   |               |                   | ৫৩                |                | •              | •             |                             |               | Ė           | ė             | بغ                | خ          | ė              |         |            |            | 19.2        |
| Central Park 201 Recreation Drive                                         | ė           | •           | •                 | ়েও           | Ė                 | ়ক                |                | ়েও            | •             |                             |               | Ė           | ė             | بغ                | <b>.</b>   | Ė              |         |            | •          | 71.7        |
| <b>Century Park</b> 1675 Apple Valley Drive                               |             | •           |                   |               |                   | •                 |                | •              | •             |                             |               |             | ė             |                   |            |                | •       |            |            | 16          |
| Champions Park 1600 Firethorn                                             |             | Ġ           |                   |               | ė.                | •                 |                | •              | •             |                             |               |             | •             | بغ                | +          |                |         |            |            | 8.8         |
| Gider Creek Park 1755 Apple Valley Drive                                  |             |             |                   |               |                   | •                 |                |                |               |                             |               |             | •             |                   |            |                |         |            |            | 4           |
| ComEd Greenway North & South at power lines                               |             |             |                   |               |                   |                   |                |                |               |                             |               |             |               |                   |            | Ė              |         |            |            | 54          |
| Community Park 600 Kingsbrooke Crossing                                   |             | Ċ           |                   |               |                   | •                 |                |                | •             | 5                           |               |             | ځ             | بغ                |            | بغ             | •       |            |            | 15          |
| Drafke Park 1125 Quail Run                                                |             | •           |                   |               | •                 | •                 |                |                | •             |                             |               |             | •             |                   |            |                |         |            |            | 6.7         |
| DuPage River Greenway from Royce Road to Indian Boundary Park             |             |             |                   |               |                   |                   |                |                |               |                             |               | ě           |               |                   | +          | ځ              |         |            |            | 92.2        |
| Eriokson Park 398 W. Briarcliff Road                                      |             | •           |                   |               |                   |                   |                |                |               |                             |               |             | •             |                   |            |                |         |            |            | 0.5         |
| Freedom Park 1600 Park Place                                              |             | ė           |                   |               |                   | •                 |                |                | •             | S                           |               |             | ف             | ىق                |            |                |         |            |            | 4.3         |
| Gateway Wetlands 680 Feathersound Drive                                   |             | Ġ           |                   |               |                   |                   |                |                |               |                             |               | Ė           |               |                   |            | Ė              | خ       |            |            | 49.9        |
| Heritage Park 702 Paxson Drive                                            |             | ė           |                   |               | ě                 | •                 |                |                |               | S                           |               |             | ė             | بغ                |            | ė              |         |            |            | 5.6         |
| Hidden Lakes Historio Trout Farm 475 Trout Farm Road                      | •           |             |                   |               |                   |                   |                |                |               |                             |               | Ė           | ė             |                   | +          | ė              | ė       |            |            | 16          |
| Indian Boundary Park 990 W. Boughton Road                                 | ė           | •           | •                 | ځ             | Ŀ                 | •0                | •0             |                | •             |                             |               | ė           | ė             | ىق                | ė          | ė              |         |            | •          | 62.4        |
| Indian Chase Meadows 525 Pheasant Chase Drive                             |             | • Z         |                   | ځ             | ė                 | •                 |                |                | •             |                             | ė             | Ė           | ė             | بغ                | +          | ė              | •       |            |            | 34.2        |
| Ivanhoe Park 190 Falconridge Way                                          |             | •           |                   | •             |                   |                   |                |                |               | 5                           |               |             | ė             | ě.                |            |                |         |            |            | 1           |
| James S. Boan Woods 410 Schmidt Road                                      |             |             |                   |               |                   |                   |                |                |               |                             |               | Ė           | ė             | ځ                 | Ė          | •              |         |            |            | 47.1/27     |
| Jayoee Park 550 Lily Cache Lane                                           |             | •           |                   |               |                   |                   |                |                |               |                             |               |             | Ė             |                   |            |                |         |            |            | 7.2         |
| Johansen Farm Park 770 Hartford Lane                                      |             | Ġ           |                   |               |                   |                   |                |                |               |                             |               |             | ė             | ځ                 | +          | ė              |         |            |            | 1.6         |
| Knights of Columbus Park 190 Northridge Drive                             |             | Ġ           |                   |               |                   |                   |                |                |               |                             |               |             | •             | بغ                |            | ځ              | •       |            |            | 18.4        |
| Liberty Park 298 N. Orchard Drive                                         |             | Ġ           |                   |               |                   | •                 |                |                |               |                             |               |             | •             |                   |            |                | •       |            |            | 8           |
| Lilao Park 1561 Clear Drive                                               |             | Ġ           |                   |               |                   | •                 |                |                | •             |                             |               |             | ڣ             | بغ                |            |                |         |            |            | 3.5         |
| Lily Gache Greenway West of Orchard Drive along Lily Cache Creek          |             | ė <b>Z</b>  |                   |               |                   | •                 |                |                |               |                             |               |             | ė.            |                   |            | <u>ė</u> .     | •       |            |            | 191.2       |
| Lily Gache Sports Fields 1387 Hassert Boulevard                           | ė           |             |                   |               |                   |                   |                |                | 6.0           |                             |               | ė.          | ė             | ىق                | & ♦        | خ              |         |            |            | 15          |
| Lily Cache Sports Fields-West Campus 1505 Trails End Lane                 | ė           |             |                   |               |                   |                   |                |                | ě.            |                             |               | Ė           | ė             | بغ                | ė          | ىق             |         |            |            | 32.1        |
| Lions Park 220 W. Briarcliff                                              |             | •           |                   |               |                   | •                 |                |                |               |                             |               |             | •             |                   |            |                |         |            |            | 5.4         |
| Pathways Pond 220 N. Schmidt Road                                         |             |             |                   |               |                   |                   |                |                |               |                             |               |             | •             |                   |            |                | ڣ       |            |            | 3.6         |
| Plimmer Park 401 Lily Cache Lane                                          |             |             |                   |               |                   | •                 |                |                |               |                             | خ             |             | خ             |                   |            | ,              |         | •          |            | 10.5        |
| Poplar Park 870 Poplar Lane Prairie Trails 1370 Danhof Drive              |             | ė.          |                   | ,             | ,                 | _                 |                |                | _             | S                           |               | ,           | •             | ,                 | <b>*</b>   | ė.             |         |            |            | 3.6<br>48.4 |
| Remington Lakes Sport Complex 811 W. Remington Blvd.                      |             | ė.          | •                 | ځ             | يخ ا              | . w               |                |                | •             |                             |               | ė.          | ٠             | ځ                 | *          | ė.             | •       |            |            | 12          |
|                                                                           |             | Ġ           |                   |               | ė¢                | ĠΦ                |                |                |               | S                           |               | Ė           | ė.            |                   | <b>ċ</b> ♦ | Ė              |         |            |            | 1.2         |
| Riverbend Park 1940 Danube Way                                            |             | •           |                   |               |                   | _                 |                | _              |               |                             |               |             | ي .           |                   |            |                |         |            |            | 3.6         |
| River Hills Park 2290 Misty Creek Trail                                   |             | ė. <b>7</b> |                   |               |                   | •                 |                | •              | •             |                             |               | 1.          | ė.            | ځ                 |            |                |         |            |            | 6.8         |
| Rotary Park 470 E. Briarcliff Road  Sohraeder Park 469 E. Briarcliff Road |             | ė Z         |                   |               |                   |                   |                |                | _             |                             |               | ě.          | ىق            |                   | •          |                | •       |            |            | 1.3         |
| St. Francis Park 299 White Water Drive                                    |             |             |                   |               | ı.                |                   |                |                | •             |                             |               |             | 1.            |                   |            | بغ             |         |            |            | 2.3         |
| Sunsot Park 1500 Waterside Drive                                          |             | ė.          |                   |               | ë.                |                   |                |                |               |                             |               |             | ë.            | .la               |            | 0              |         |            |            | 7.4         |
| The Forest 1399 Carriage Lane                                             |             | ė           |                   |               | ė.                | •                 |                |                | •             | 5                           |               |             | ė             | ė.                |            |                |         |            |            | 0.8         |
| Veterans Park 1877 Leeds Road                                             |             |             |                   |               | ځ                 |                   |                |                |               |                             |               |             | ė             | ىق                |            |                |         |            |            | 12          |
|                                                                           |             | ė           |                   |               |                   | •                 |                |                | _             |                             |               |             | _             |                   |            | ı.             |         |            |            | 66.2        |
| Volunteer Park 200 S. Lindsey Lane Wineton Woods 200 Wineton Drive        |             |             |                   |               |                   | •                 |                |                | •             |                             |               |             | •             |                   |            | ė              | •       |            |            | 42.1        |
| Winston Woods 200 Winston Drive Winston Park 540 Rockburst Road           |             | ė.          |                   |               |                   | _                 |                |                | _             |                             |               | ė.          | ė.            | ė.                | •          | •              |         |            |            | 10.5        |
| Wipfler Park 549 Rockhurst Road                                           |             | Ġ           |                   |               |                   | •                 |                |                | •             | ė.P                         | ė             | Ė           | ė             | بغ                | ė          |                |         |            |            | TU.O        |